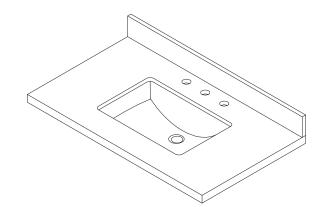

## INSTALLATION SPECIFICATION

| Sku:                       | 706337-CTP-GW                                                                                            |
|----------------------------|----------------------------------------------------------------------------------------------------------|
| Product Dimensions:        | 37"Wx 22"Dx 9"H                                                                                          |
| Sink-External Dimension:   | 20 <sup>7</sup> / <sub>8</sub> "W x 14 <sup>3</sup> / <sub>4</sub> "D x 8 <sup>1</sup> / <sub>4</sub> "H |
| Sink-Internal Dimension:   | 175⁄/"W x 115∕/s"D x 65⁄/"H                                                                              |
| Countertop Thickness:      | 13⁄7"                                                                                                    |
| Drain Hole Diameter:       | φ 1%"                                                                                                    |
| Weight:                    | 79.4 lbs                                                                                                 |
| Material:                  | Engineered Stone                                                                                         |
| Color Finish:              | Grain White (GW)                                                                                         |
| Edge Polishing:            | Flat Edge                                                                                                |
| Faucet Hole Spacing (in.): | 4 in.Widespread                                                                                          |
| Sink:                      | Single Sink                                                                                              |

All maesurements are approximate . Maesurements may vary +/-1/2

Bathroom Vanity Top