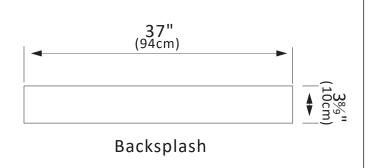

## INSTALLATION SPECIFICATION

| Sku:                       | 706337-CTP-GW                                                                                            |
|----------------------------|----------------------------------------------------------------------------------------------------------|
| Product Dimensions:        | 37"Wx 22"Dx 9"H                                                                                          |
| Sink-External Dimension:   | 20 <sup>7</sup> / <sub>8</sub> "W x 14 <sup>3</sup> / <sub>4</sub> "D x 8 <sup>1</sup> / <sub>4</sub> "H |
| Sink-Internal Dimension:   | 175⁄/"W x 115∕/s"D x 65⁄/"H                                                                              |
| Countertop Thickness:      | 13⁄7"                                                                                                    |
| Drain Hole Diameter:       | φ 1%"                                                                                                    |
| Weight:                    | 79.4 lbs                                                                                                 |
| Material:                  | Engineered Stone                                                                                         |
| Color Finish:              | Grain White (GW)                                                                                         |
| Edge Polishing:            | Flat Edge                                                                                                |
| Faucet Hole Spacing (in.): | 4 in.Widespread                                                                                          |
| Sink:                      | Single Sink                                                                                              |

All maesurements are approximate . Maesurements may vary +/-1/2

Bathroom Vanity Top