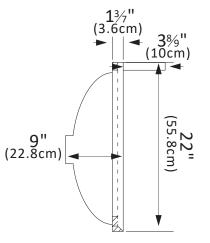

## INSTALLATION SPECIFICATION

| Sku:                       | 706337-CTP-GW                                                                                            |
|----------------------------|----------------------------------------------------------------------------------------------------------|
| Product Dimensions:        | 37"Wx 22"Dx 9"H                                                                                          |
| Sink-External Dimension:   | 20 <sup>7</sup> / <sub>8</sub> "W x 14 <sup>3</sup> / <sub>4</sub> "D x 8 <sup>1</sup> / <sub>4</sub> "H |
| Sink-Internal Dimension:   | 175⁄/"W x 115∕/s"D x 65⁄/"H                                                                              |
| Countertop Thickness:      | 13⁄7"                                                                                                    |
| Drain Hole Diameter:       | φ 1%"                                                                                                    |
| Weight:                    | 79.4 lbs                                                                                                 |
| Material:                  | Engineered Stone                                                                                         |
| Color Finish:              | Grain White (GW)                                                                                         |
| Edge Polishing:            | Flat Edge                                                                                                |
| Faucet Hole Spacing (in.): | 4 in.Widespread                                                                                          |
| Sink:                      | Single Sink                                                                                              |

All maesurements are approximate . Maesurements may vary +/-1/2

Bathroom Vanity Top