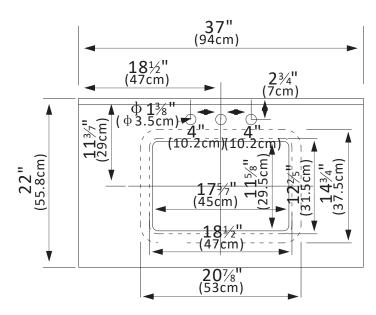

## INSTALLATION SPECIFICATION

| Sku:                       | 706337-CTP-GW                                                                                            |
|----------------------------|----------------------------------------------------------------------------------------------------------|
| Product Dimensions:        | 37"Wx 22"Dx 9"H                                                                                          |
| Sink-External Dimension:   | 20 <sup>7</sup> / <sub>8</sub> "W x 14 <sup>3</sup> / <sub>4</sub> "D x 8 <sup>1</sup> / <sub>4</sub> "H |
| Sink-Internal Dimension:   | 175⁄/"W x 115∕/s"D x 65⁄/"H                                                                              |
| Countertop Thickness:      | 13⁄7"                                                                                                    |
| Drain Hole Diameter:       | φ 1%"                                                                                                    |
| Weight:                    | 79.4 lbs                                                                                                 |
| Material:                  | Engineered Stone                                                                                         |
| Color Finish:              | Grain White (GW)                                                                                         |
| Edge Polishing:            | Flat Edge                                                                                                |
| Faucet Hole Spacing (in.): | 4 in.Widespread                                                                                          |
| Sink:                      | Single Sink                                                                                              |

All maesurements are approximate . Maesurements may vary +/-1/2

Bathroom Vanity Top